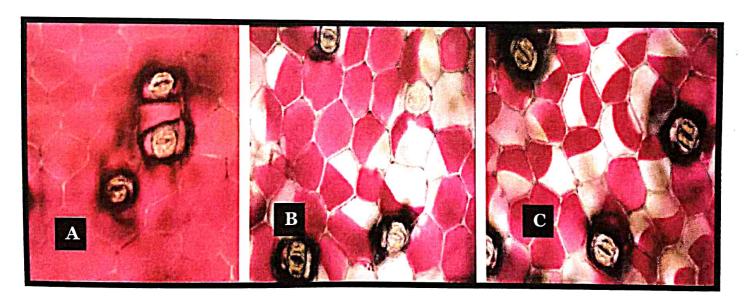

## **Answer all the Questions:**

১. শ্বসন বস্তু হিসাবে র্কাবোহাইড্রেট, প্রোটিন ও ফ্যাট্রের RQ ব্যাখ্যা কর। ৫

২. নিমের ছবিটি একটি রিও (Rhoeo) পাতার অণুবীক্ষণিক চিত্র যা ৩টি ভিন্ন ঘনত্বের সুক্রোজ দ্রবণে পাওয়া, ছবিটি থেকে প্লাজমোলাইসিস সম্পর্কে মন্তব্য লেখ। ৫